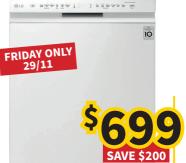

# LG 14 Place Freestanding Dishwasher

14 place settings, 70-minute quick wash, child lock, anti-skid basket.