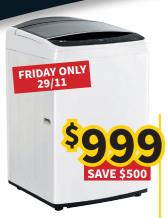

# LG 14kg Series 9 Top Load Washing Machine White

14kg capacity for large family loads. Effortless laundry experience.