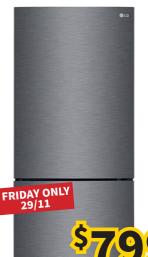

#### LG 420L Bottom Mount Fridge

420L capacity, door cooling system, moist balance crisper, smart diagnosis.