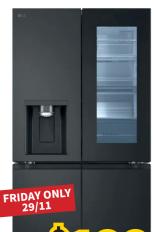

## LG 508L 5 Door-in-Door Instaview with Ice and Water Dispenser Matte Black

508L capacity, door-in-door design, built-in ice and water dispenser.