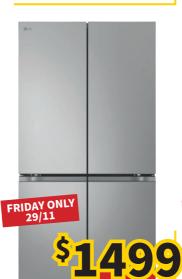

#### LG 530L Quad Door Fridge

Stylish 530L capacity fridge with multiple compartments and energy efficiency.

**SAVE \$500** 

\$1000 SAVE \$700