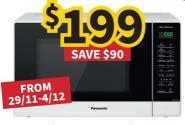

## Panasonic 32L Inverter Microwave Oven

32L capacity, 10 power levels, and defrost function.