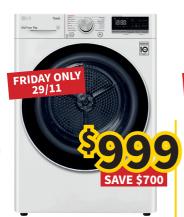

# LG Series 5 8Kg Heat Pump Dryer

8kg capacity with sensor drying, cool touch exterior, and lint filter.