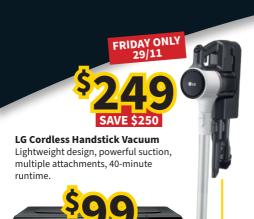

# LG 14kg Series 9 Top Load Washing Machine White

14kg capacity for large family loads. Effortless laundry experience.